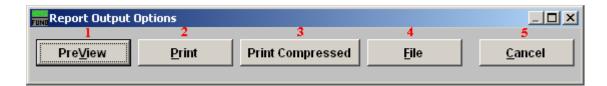

## Transfer Data to G/L

- **1. PreView:** Click this button to preview this report. Refer to GENERAL PREVIEW for more information.
- 2. **Print:** Click this button to print this report. Refer to GENERAL PRINTING for more information.
- **3. Print Compressed:** Click this button to print the report. This is different from the "Print" option in that it will use less paper for the same report.
- **4. File:** Click this button to save this report on this computer. Refer to GENERAL FILE for more information.
- **5.** Cancel: Click "Cancel" to cancel and return to the previous screen.